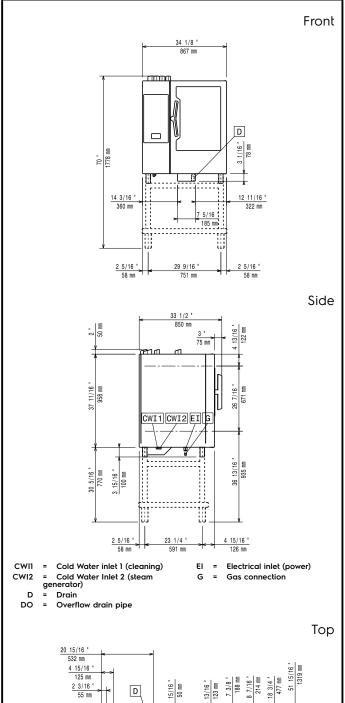

baker for 28 potatoes, GN 1/1</li> </ul>                           | PNC 925008 |  |
| <ul> <li>Non-stick universal pan, GN 1/2,<br/>H=20mm</li> </ul>                    | PNC 925009 |  |
| <ul> <li>Non-stick universal pan, GN 1/2,<br/>H=40mm</li> </ul>                    | PNC 925010 |  |
| <ul> <li>Non-stick universal pan, GN 1/2,<br/>H=60mm</li> </ul>                    | PNC 925011 |  |
| <ul> <li>Compatibility kit for installation on<br/>previous base GN 1/1</li> </ul> | PNC 930217 |  |
| Recommended Detergents                                                             |            |  |
| <ul> <li>C25 Rinse &amp; Descale Tabs, 50 tabs<br/>bucket</li> </ul>               | PNC 0S2394 |  |

• C22 Cleaning Tabs, phosphate-free, 100 PNC 0S2395 Dags bucket





# Electrolux PROFESSIONAL



CWI1

CWI2

ΕI

<u>1 15/16 "</u> 50 mm

0

2 9/16 65 mm

> 4 5/8 " 117 mm

**0**0

<mark>; \_</mark>⊚ ,⊙

Т

Ġ

\$

Intertek

Î

1 15/16 " 50 mm

## SkyLine PremiumS Natural Gas Combi Oven 8 trays, 400x600mm Bakery

### Electric

| Electric                                                                                                                                                                                                                                                                                |                                                                        |
|------------------------------------------------------------------------------------------------------------------------------------------------------------------------------------------------------------------